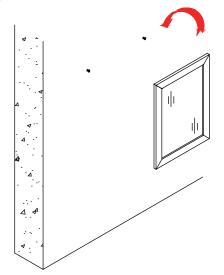

# Model: Mirror



#### Installation Instructions

**Notes:** In the hole on the wall, please be sure to be careful to avoid the internal cables and pipelines. If you experience any difficulties with this product, do not return to the point of purchase. Please contact LAVIVA directly at **support@lavivaforlife.com**, and we will help resolve your issue.



## Step 1

#### **CAUTION**

Please install the mirror carefully as it is very fragile.

Always handle gently and place them flat on a soft surface.

Please mark the screw holes position before drilling, in case of broken the wall.



## Step 2



## Step 3



## Step 4