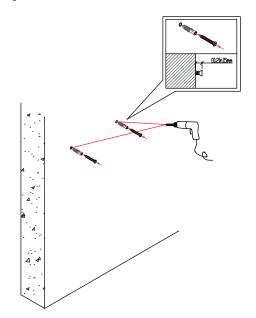

# Model: Mirror



#### Installation Instructions

**Notes:** In the hole on the wall, please be sure to be careful to avoid the internal cables and pipelines. If you experience any difficulties with this product, do not return to the point of purchase. Please contact LAVIVA directly at **support@lavivaforlife.com**, and we will help resolve your issue.



## Step 1

#### **CAUTION**

Please install the mirror carefully as it is very fragile.

Always handle gently and place them flat on a soft surface.

Please mark the screw holes position before drilling, in case of broken the wall.



## Step 2



## Step 3



## Step 4