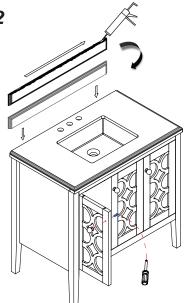

## Model: Mediterraneo - 36"



#### Installation Instructions

Notes: We recommend that you rough-in the drain and water lines after receiving the unit.

The vanity should be installed by a professional plumber.

Drainer pipe and trap are not included.

If you experience any difficulties with this product, do not return to the point of purchase. Please contact LAVIVA directly at **support@lavivaforlife.com**, and we will help resolve your issue.



### Step 1

#### **CAUTION**

Handle the backsplash with extreme care! Stone backsplash are very fragile.

Always handle gently and place them flat on a soft surface.



# Step 2



## Step 3



### Step 4