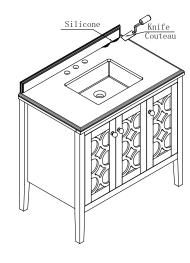

## Model: Mediterraneo - 36"



#### Installation Instructions

Notes: We recommend that you rough-in the drain and water lines after receiving the unit.

The vanity should be installed by a professional plumber.

Drainer pipe and trap are not included.

If you experience any difficulties with this product, do not return to the point of purchase. Please contact LAVIVA directly at **support@lavivaforlife.com**, and we will help resolve your issue.



### Step 1

#### **CAUTION**

Handle the backsplash with extreme care! Stone backsplash are very fragile.

Always handle gently and place them flat on a soft surface.



# Step 2



## Step 3



### Step 4