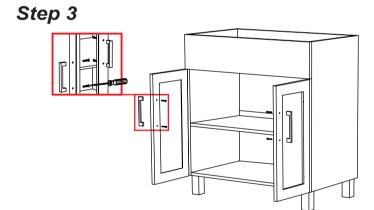

## Installation Instructions

Notes: We recommend that you rough-in the drain and water lines after receiving the unit.

The vanity should be installed by a professional plumber.

Drainer pipe and trap are not included.