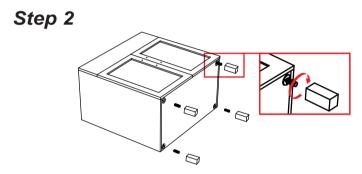

## Installation Instructions

Notes: We recommend that you rough-in the drain and water lines after receiving the unit.

The vanity should be installed by a professional plumber.

Drainer pipe and trap are not included.