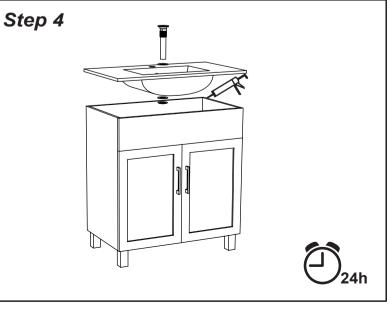

## Installation Instructions

Notes: We recommend that you rough-in the drain and water lines after receiving the unit.

The vanity should be installed by a professional plumber.

Drainer pipe and trap are not included.