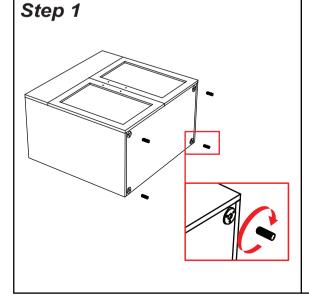

## Installation Instructions

Notes: We recommend that you rough-in the drain and water lines after receiving the unit.

The vanity should be installed by a professional plumber.

Drainer pipe and trap are not included.