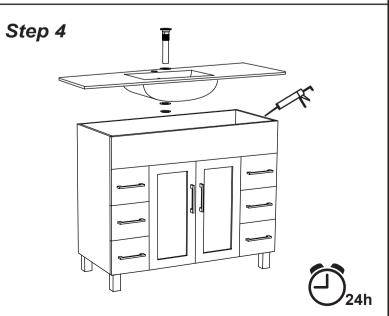

## Installation Instructions

Notes: We recommend that you rough-in the drain and water lines after receiving the unit.

The vanity should be installed by a professional plumber.

Drainer pipe and trap are not included.