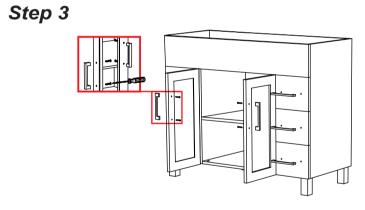

## Installation Instructions

Notes: We recommend that you rough-in the drain and water lines after receiving the unit.

The vanity should be installed by a professional plumber.

Drainer pipe and trap are not included.