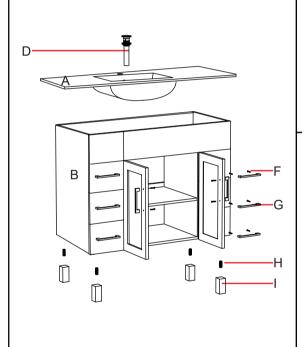

If you experience any difficulties with this product, do not return to the point of purchase. Please contact LAVIVA directly at **support@lavivaforlife.com**, and we will help resolve your issue.

| Part List | A(basin) | B(cabinet) | D (pop-up) | F(screw) | G(handle) | H(screw) | l(adjust leg)      |
|-----------|----------|------------|------------|----------|-----------|----------|--------------------|
| Photo     |          |            |            |          |           |          | \(\frac{0}{\chi}\) |
| Qty       | 1        | 1          | 1          | 16       | 8         | 4        | 4                  |