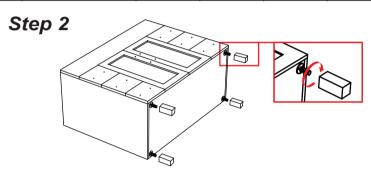

## Installation Instructions

Notes: We recommend that you rough-in the drain and water lines after receiving the unit.

The vanity should be installed by a professional plumber.

Drainer pipe and trap are not included.