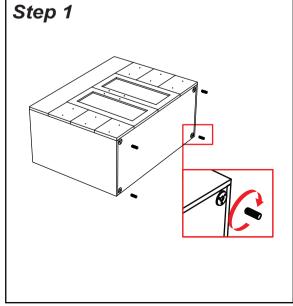

## Installation Instructions

Notes: We recommend that you rough-in the drain and water lines after receiving the unit.

The vanity should be installed by a professional plumber.

Drainer pipe and trap are not included.