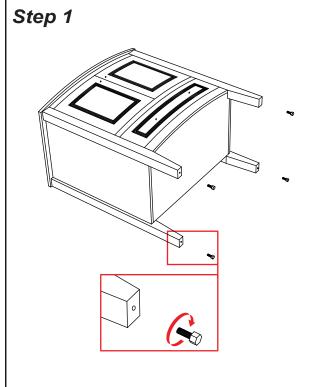

## Installation Instructions

**Notes:** We recommend that you rough-in the drain and water lines after receiving the unit.

The vanity should be installed by a professional plumber.

Drainer pipe and trap are not included.