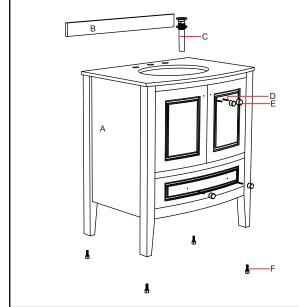

If you experience any difficulties with this product, do not return to the point of purchase. Please contact LAVIVA directly at **support@lavivaforlife.com**, and we will help resolve your issue.

| Part List | A (cabinet) | B (back splash) | C (pop-up) | D (screw) | E (handle) | F (adjust screw) |
|-----------|-------------|-----------------|------------|-----------|------------|------------------|
| Photo     |             |                 |            |           |            |                  |
| Qty       | 1           | 1               | 1          | 4         | 4          | 4                |