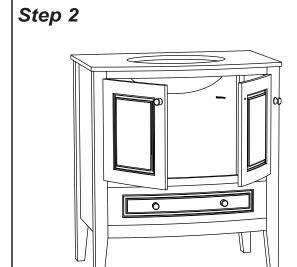

## Installation Instructions

**Notes:** We recommend that you rough-in the drain and water lines after receiving the unit.

The vanity should be installed by a professional plumber.

Drainer pipe and trap are not included.