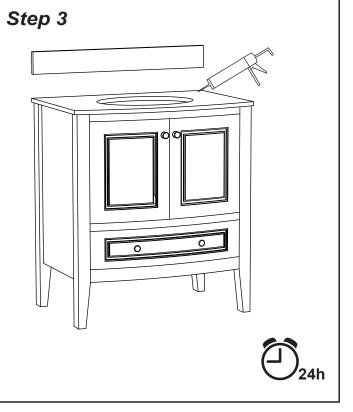

## Installation Instructions

**Notes:** We recommend that you rough-in the drain and water lines after receiving the unit.

The vanity should be installed by a professional plumber.

Drainer pipe and trap are not included.