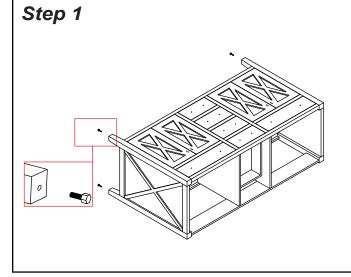

## Installation Instructions

Notes: We recommend that you rough-in the drain and water lines after receiving the unit.

The vanity should be installed by a professional plumber.

Drainer pipe and trap are not included.