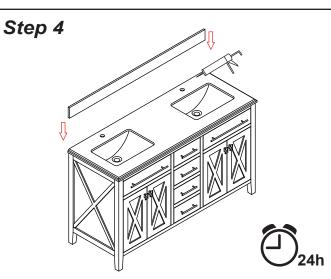

## Installation Instructions

Notes: We recommend that you rough-in the drain and water lines after receiving the unit.

The vanity should be installed by a professional plumber.

Drainer pipe and trap are not included.