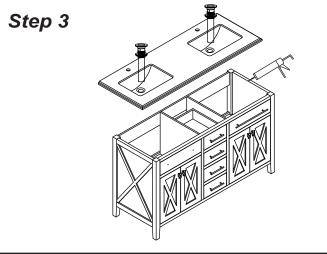

## Installation Instructions

Notes: We recommend that you rough-in the drain and water lines after receiving the unit.

The vanity should be installed by a professional plumber.

Drainer pipe and trap are not included.