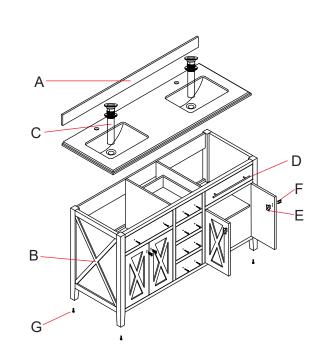

If you experience any difficulties with this product, do not return to the point of purchase. Please contact LAVIVA directly at **support@lavivaforlife.com**, and we will help resolve your issue.

| Part List | A(back splash) | B(cabinet)            | C(pop-up)  | D(handle) | E(handle) | F(screw) | G(adjust screw) |
|-----------|----------------|-----------------------|------------|-----------|-----------|----------|-----------------|
| Photo     |                |                       |            |           |           |          |                 |
| Qty       | no include     | countertop no include | no include | 6         | 4         | 20       | 4               |