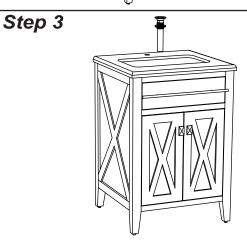

## Installation Instructions

Notes: We recommend that you rough-in the drain and water lines after receiving the unit.

The vanity should be installed by a professional plumber.

Drainer pipe and trap are not included.