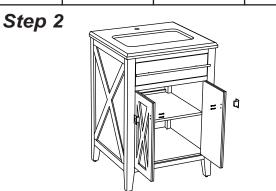

## Installation Instructions

Notes: We recommend that you rough-in the drain and water lines after receiving the unit.

The vanity should be installed by a professional plumber.

Drainer pipe and trap are not included.