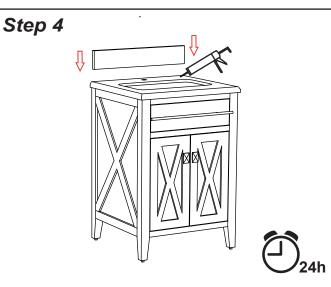

## Installation Instructions

Notes: We recommend that you rough-in the drain and water lines after receiving the unit.

The vanity should be installed by a professional plumber.

Drainer pipe and trap are not included.