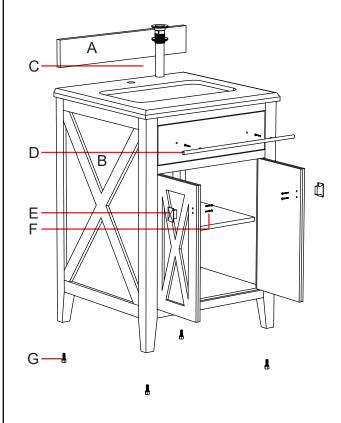

If you experience any difficulties with this product, do not return to the point of purchase. Please contact LAVIVA directly at **support@lavivaforlife.com**, and we will help resolve your issue.

| Part List | A(back splash) | B(cabinet) | C(pop-up) | D(handle) | E(handle) | F(screw) | G(adjust screw) |
|-----------|----------------|------------|-----------|-----------|-----------|----------|-----------------|
| Photo     |                |            |           |           |           |          |                 |
| Qty       | 1              | 1          | 1         | 1         | 2         | 6        | 4               |