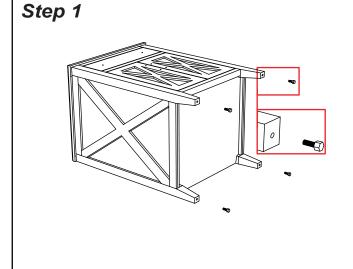

## Installation Instructions

Notes: We recommend that you rough-in the drain and water lines after receiving the unit.

The vanity should be installed by a professional plumber.

Drainer pipe and trap are not included.