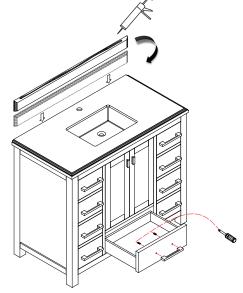

# Model: Wilson - 42"

#### Installation Instructions

Notes: We recommend that you rough-in the drain and water lines after receiving the unit.

The vanity should be installed by a professional plumber.

Drainer pipe and trap are not included.

If you experience any difficulties with this product, do not return to the point of purchase. Please contact LAVIVA directly at **support@lavivaforlife.com**, and we will help resolve your issue.



### Step 1

#### **CAUTION**

Handle the backsplash with extreme care! Stone backsplash are very fragile.

Always handle gently and place them flat on a soft surface.



## Step 2



### Step 3



## Step 4