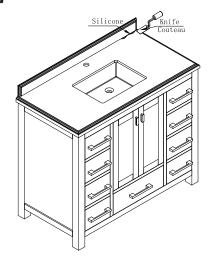

# Model: Wilson - 42"

#### Installation Instructions

Notes: We recommend that you rough-in the drain and water lines after receiving the unit.

The vanity should be installed by a professional plumber.

Drainer pipe and trap are not included.

If you experience any difficulties with this product, do not return to the point of purchase. Please contact LAVIVA directly at **support@lavivaforlife.com**, and we will help resolve your issue.



### Step 1

#### **CAUTION**

Handle the backsplash with extreme care! Stone backsplash are very fragile.

Always handle gently and place them flat on a soft surface.



## Step 2



### Step 3



## Step 4