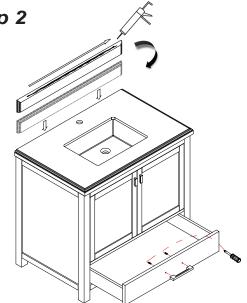

# Model: Wilson - 36"

for life

#### Installation Instructions

Notes: We recommend that you rough-in the drain and water lines after receiving the unit.

The vanity should be installed by a professional plumber.

Drainer pipe and trap are not included.

If you experience any difficulties with this product, do not return to the point of purchase. Please contact LAVIVA directly at **support@lavivaforlife.com**, and we will help resolve your issue.



## Step 1

#### **CAUTION**

Handle the backsplash with extreme care! Stone backsplash are very fragile.

Always handle gently and place them flat on a soft surface.



# Step 2



### Step 3



## Step 4