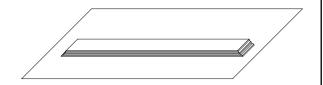

# Model: Wilson - 36"

for life

#### Installation Instructions

Notes: We recommend that you rough-in the drain and water lines after receiving the unit.

The vanity should be installed by a professional plumber.

Drainer pipe and trap are not included.

If you experience any difficulties with this product, do not return to the point of purchase. Please contact LAVIVA directly at **support@lavivaforlife.com**, and we will help resolve your issue.



## Step 1

#### **CAUTION**

Handle the backsplash with extreme care! Stone backsplash are very fragile.

Always handle gently and place them flat on a soft surface.



# Step 2



### Step 3



## Step 4