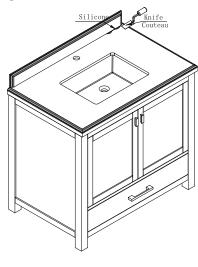

# Model: Wilson - 36"

for life

#### Installation Instructions

Notes: We recommend that you rough-in the drain and water lines after receiving the unit.

The vanity should be installed by a professional plumber.

Drainer pipe and trap are not included.

If you experience any difficulties with this product, do not return to the point of purchase. Please contact LAVIVA directly at **support@lavivaforlife.com**, and we will help resolve your issue.



## Step 1

#### **CAUTION**

Handle the backsplash with extreme care! Stone backsplash are very fragile.

Always handle gently and place them flat on a soft surface.



# Step 2



### Step 3



## Step 4