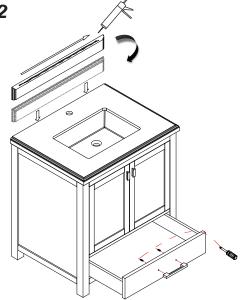

# Model: Wilson - 30"

# for life

#### Installation Instructions

Notes: We recommend that you rough-in the drain and water lines after receiving the unit.

The vanity should be installed by a professional plumber.

Drainer pipe and trap are not included.

If you experience any difficulties with this product, do not return to the point of purchase. Please contact LAVIVA directly at **support@lavivaforlife.com**, and we will help resolve your issue.



### Step 1

#### **CAUTION**

Handle the backsplash with extreme care! Stone backsplash are very fragile.

Always handle gently and place them flat on a soft surface.



### Step 2



### Step 3



## Step 4