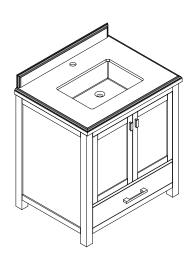

# Model: Wilson - 30"

#### Installation Instructions

Notes: We recommend that you rough-in the drain and water lines after receiving the unit.

The vanity should be installed by a professional plumber.

Drainer pipe and trap are not included.