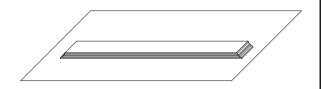

# Model: Wilson - 30"

# for life

#### Installation Instructions

Notes: We recommend that you rough-in the drain and water lines after receiving the unit.

The vanity should be installed by a professional plumber.

Drainer pipe and trap are not included.

If you experience any difficulties with this product, do not return to the point of purchase. Please contact LAVIVA directly at **support@lavivaforlife.com**, and we will help resolve your issue.



### Step 1

#### **CAUTION**

Handle the backsplash with extreme care! Stone backsplash are very fragile.

Always handle gently and place them flat on a soft surface.



### Step 2



### Step 3



## Step 4